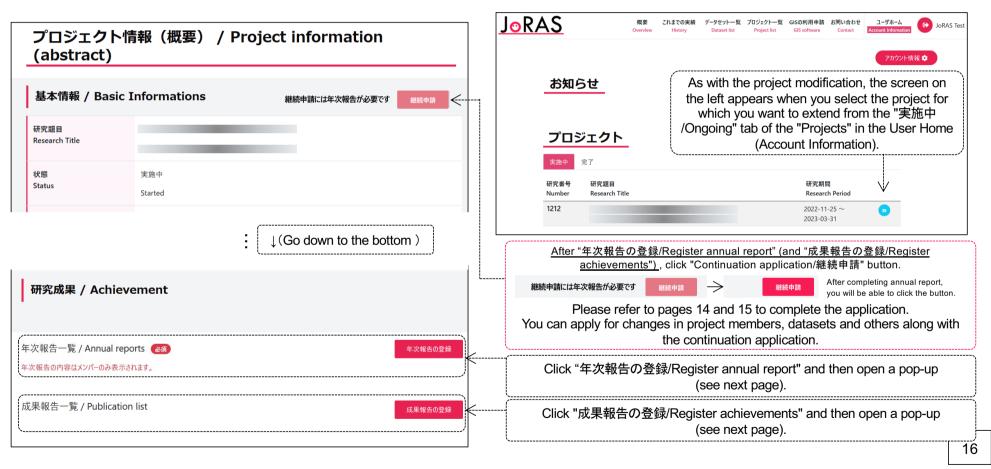

### 2.3. Project continuation & fiscal year-end procedures

- For extending the period of your ongoing project over the end of fiscal year
- For registering annual reports and achievements of your ongoing project

# 2.3. Project continuation & fiscal year-end procedures