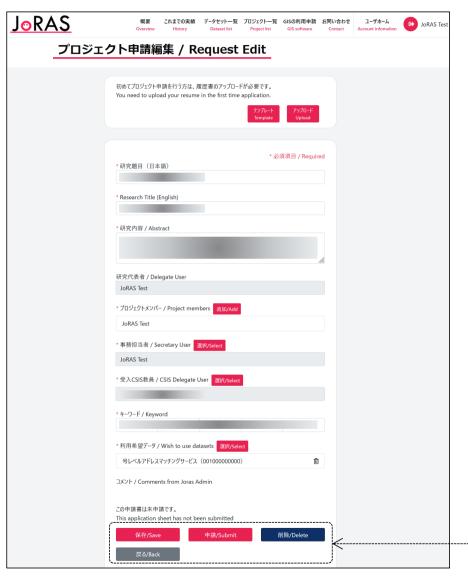

#### 2.2. Project **JoRAS** 概要 これまでの実績 データセット一覧 プロジェクト一覧 GISの利用申請 お問い合わせ ユーザホーム modification プロジェクト申請編集 / Request Edit \* 必須項目 / Required \*研究顯月(日本語) Change project members (adding/excluding) \* Research Title (English) As with the new project application, add/exclude e-mails. \* 研究内容 / Abstract Change secretary user 研究代表者 / Delegate User JoRAS Test Select one of the project members 事務担当者 / Secretary User 選択/Select Change the CSIS host faculty members As with the new project application, select one of the CSIS host faculty members Change datasets (adding/excluding) 利用希望データ / Wish to use datasets 選択/Select As with the new project application, select datasets you want to 号レベルアドレスマッチングサービス (00100000000) add/exclude. Check the term of use carefully. コメント / Comments from Joras Admin この申請書は未申請です。 This application sheet has not been submitted Review the contents of the modifications and click the "Submit" 削除/Delete button to complete it. You will receive a notification after

reviewing the application (approximately 1-2 weeks).

Once approved, your changes will be reflected.