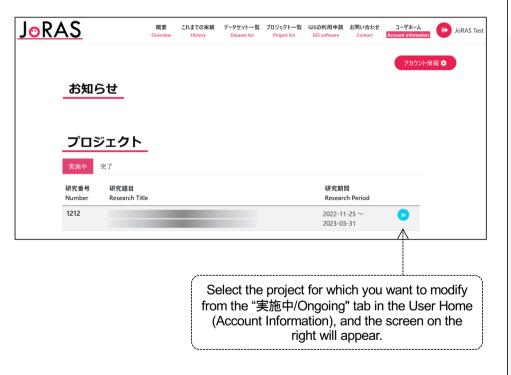

### 2.2. Project modification

For adding or excluding co-researchers or datasets in your ongoing project

## 2.2. Project modification

: