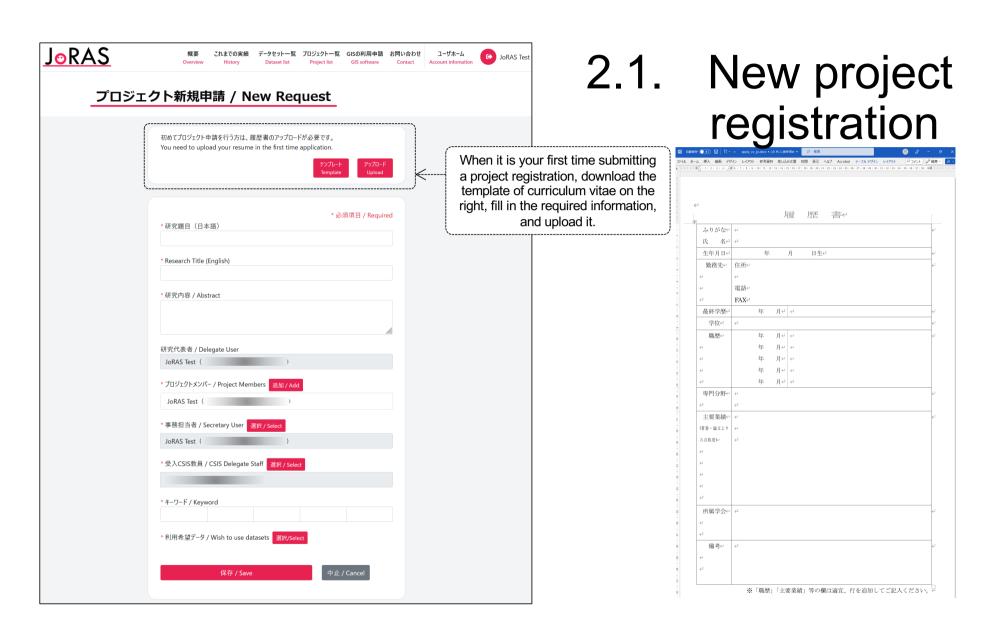

### 2.1. New project registration

For creating your new project

# 2.1. New project registration

Select the datasets you want to use from the popup above that appears by clicking the "Select" button. Check the terms of use for each dataset carefully. You may also narrow down the category from the dataset series or extract datasets by entering keywords, as appropriate.