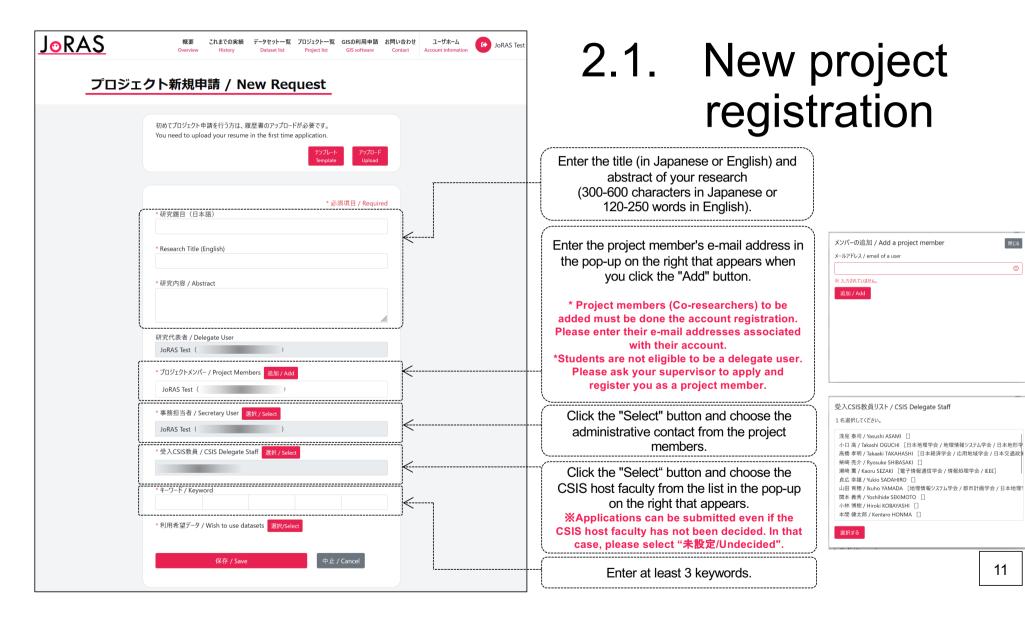

# 2.1. New project registration

閉じる

11

# 2.1. New project registration

Select the datasets you want to use from the popup above that appears by clicking the "Select" button. Check the terms of use for each dataset carefully. You may also narrow down the category from the dataset series or extract datasets by entering keywords, as appropriate.

Click the "Save" button. You will be returned to the User Home.

\*At this point, the application is only saved, but not yet completed.

# 2.1. New project registration

Review the contents of the new application and click the "Submit" button to complete it. You will receive a notification after reviewing the application (approximately 1-2 weeks).