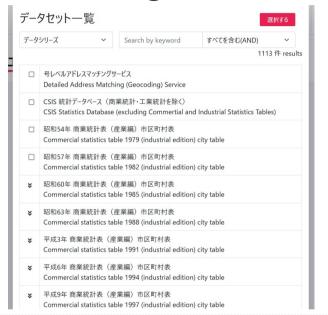

# 2.1. New project registration

Select the datasets you want to use from the popup above that appears by clicking the "Select" button. Check the terms of use for each dataset carefully. You may also narrow down the category from the dataset series or extract datasets by entering keywords, as appropriate.