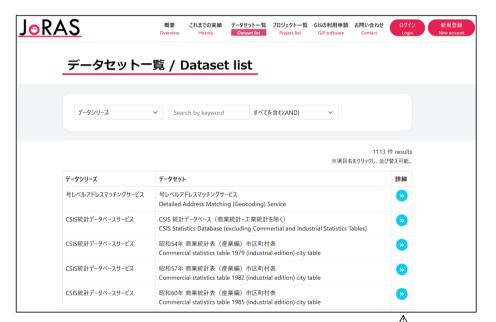

Date: Feb. 28, 2023

# **JoRAS**

# Manual for application procedures

Center for Spatial Information Science,
The University of Tokyo

## Top page <a href="https://joras.csis.u-tokyo.ac.jp/">https://joras.csis.u-tokyo.ac.jp/</a>



## List of available datasets and accepted projects

#### Available datasets



#### Accepted projects



Click on the details to view a summary of the dataset and terms of use (left), and project outline and results (right). Please refer to your application.

## Contents

### 1. Create your new account

- 1.1. Provisional registration: Enter your e-mail address
  - > Access to the registration page from the URL on the confirmation e-mail(within 3 days)
- 1.2. Full registration: Edit your account information

## 2. Apply your project registration

- 2.1. New project registration
  - For creating your new project
- 2.2. Project modification
  - For adding or excluding co-researchers or datasets in your ongoing project
- 2.3. Project continuation & fiscal year-end procedures
  - For extending the period of your ongoing project over the end of fiscal year
  - · For reg