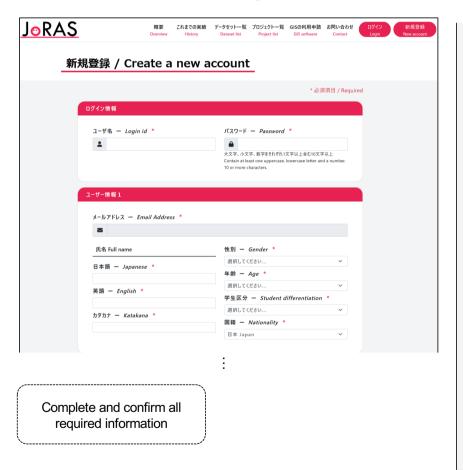

mation

## 2. Apply your project registration

- 2.1. New project registration
  - For creating your new project
- 2.2. Project modification
  - For adding or excluding co-researchers or datasets in your ongoing project
- 2.3. Project continuation & fiscal year-end procedures
  - For extending the period of your ongoing project over the end of fiscal year
  - · For registering annual reports and achievements of your ongoing project

# 1

## Create your new account



- All co-researches must create for their own accounts.
- 1.1. Provisional registration: Enter your e-mail address
  - ➤ Access to the registration page from the URL on the confirmation e-mail (within 3 days)
- 1.2. Full registration: Edit your account information

## 1.1. Provisional registration



# 1.2. Full registration





2

**POINTS** 

## Apply your project registration

- Applications can be submitted even if the CSIS host faculty has not been decided.
- New or modified applications can be submitted at any time, but the review process takes approximately 1-2 weeks.
- Annual reports are required at the end of each fiscal year.

### 2.1. New project registration

For creating your new project

### 2.2. Project modification

For adding or excluding co-researchers or datasets in your ongoing project

### 2.3. Project continuation & fiscal year-end procedures

- For extending the period of your ongoing project over the end of fiscal year
- For registering annual reports and achievements of your ongoing project

# 2.1. New project registration







閉じる

11



# 2.1. New project registration



Select the