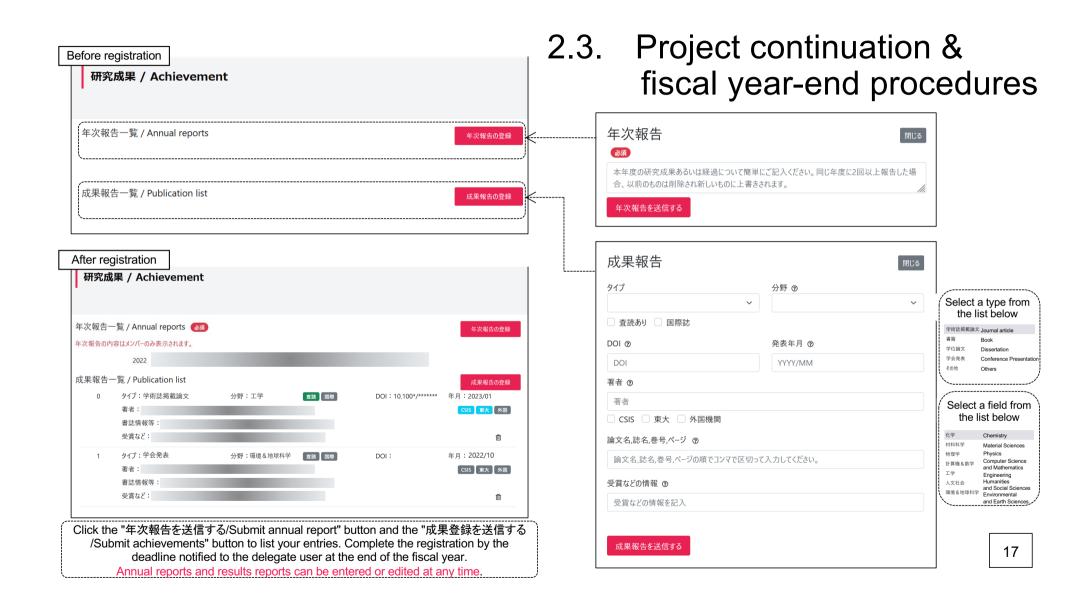

Test Select one of the project members 事務担当者 / Secretary User 選択/Select Change the CSIS host faculty members As with the new project application, select one of the CSIS host faculty members Change datasets (adding/excluding) 利用希望データ / Wish to use datasets 選択/Select As with the new project application, select datasets you want to 号レベルアドレスマッチングサービス (00100000000) add/exclude. Check the term of use carefully. コメント / Comments from Joras Admin この申請書は未申請です。 This application sheet has not been submitted Review the contents of the modifications and click the "Submit" 削除/Delete button to complete it. You will receive a notification after

reviewing the application (approximately 1-2 weeks).

Once approved, your changes will be reflected.

# 2.3. Project continuation & fiscal year-end procedures