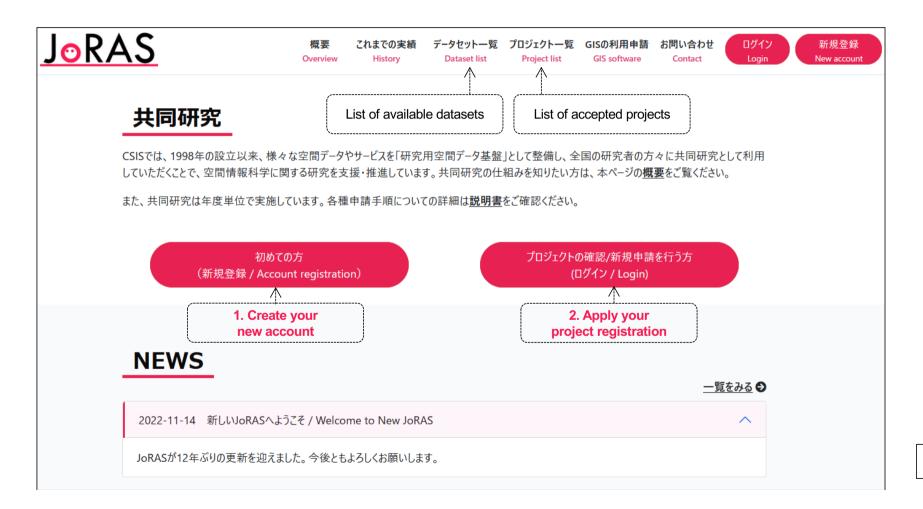

## Top page <a href="https://joras.csis.u-tokyo.ac.jp/">https://joras.csis.u-tokyo.ac.jp/</a>

## List of available datasets and accepted projects

#### Available datasets

#### Accepted projects

Click on the details to view a summary of the dataset and terms of use (left), and project outline and results (right). Please refer to your application.

### 1. Create your new account

- 1.1. Provisional registration: Enter your e-mail address
  - > Access to the registration page from the URL on the confirmation e-mail(within 3 days)
- 1.2. Full registration: Edit your account information

## 2. Apply your project registration

- 2.1. New project registration
  - For creating your new project
- 2.2. Project modification
  - For adding or excluding co-researchers or datasets in your ongoing project
- 2.3. Project continuation & fiscal year-end procedures
  - For extending the period of your ongoing project over the end of fiscal year
  - · For registering annual reports and achievements of your ongoing project