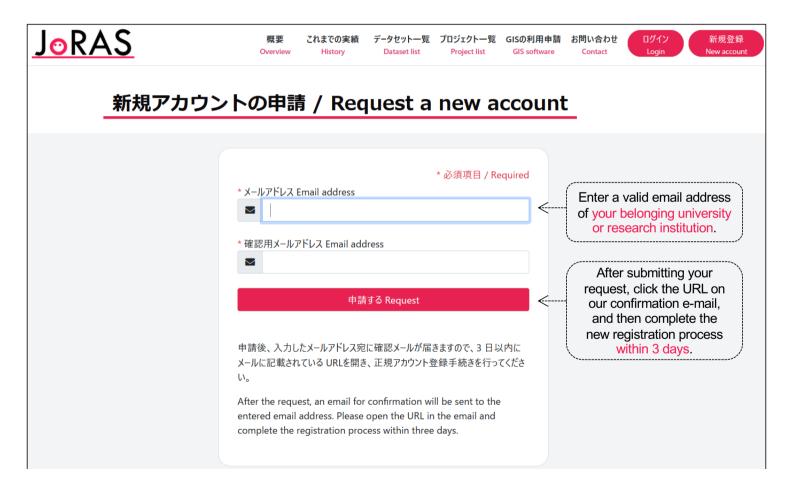

ion: Edit your account information

## 2. Apply your project registration

- 2.1. New project registration
  - For creating your new project
- 2.2. Project modification
  - For adding or excluding co-researchers or datasets in your ongoing project
- 2.3. Project continuation & fiscal year-end procedures
  - For extending the period of your ongoing project over the end of fiscal year
  - · For registering annual reports and achievements of your ongoing project

# 1

## Create your new account



- All co-researches must create for their own accounts.
- 1.1. Provisional registration: Enter your e-mail address
  - ➤ Access to the registration page from the URL on the confirmation e-mail (within 3 days)
- 1.2. Full registration: Edit your account information

## 1.1. Provisional registration



# 1.2. Full registration





2

**POINTS** 

## Apply your project registration

- Applications can be submitted even if the CSIS host faculty has not been decided.
- New or modified applications can be submitted at any time, but the review process takes approximately 1-2 weeks.
- Annual reports are required at the end of each fiscal year.

### 2.1. New project registration

For creating your new project

### 2.2. Project modification

For adding or excluding co-researchers or datasets in your ongoing project

### 2.3. Project continuation & fiscal year-end procedures

- For extending the period of your ongoing project over the end of fiscal year
- For registering annual reports and achievements of your ongoing project

# 2.1. New project registration







閉じる

11



# 2.1. New projec