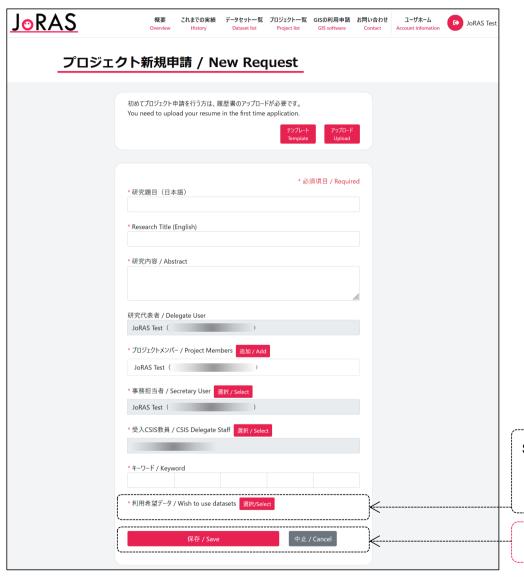

# 2.1. New project registration

Select the datasets you want to use from the popup above that appears by clicking the "Select" button. Check the terms of use for each dataset carefully. You may also narrow down the category from the dataset series or extract datasets by entering keywords, as appropriate.

Click the "Save" button. You will be returned to the User Home.

\*At this point, the application is only saved, but not yet completed.

# 2.1. New project registration

Review the contents of the new application and click the "Submit" button to complete it. You will receive a notification after reviewing the application (approximately 1-2 weeks).