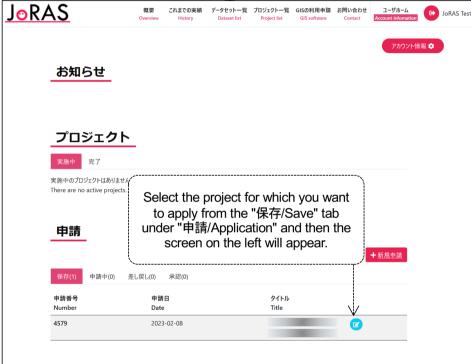

### 2.2. Project modification

For adding or excluding co-researchers or datasets in your ongoing project

## 2.2. Project modification

: