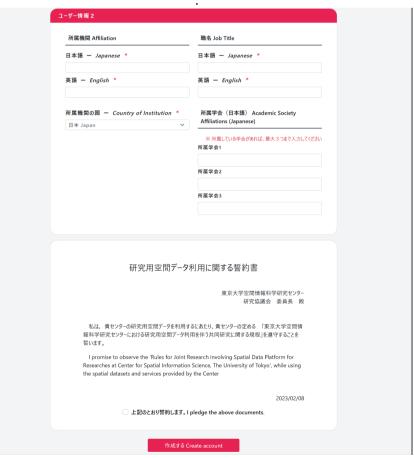

Click the "Save" button. You will be returned to the User Home.

\*At this point, the application is only saved, but not yet completed.