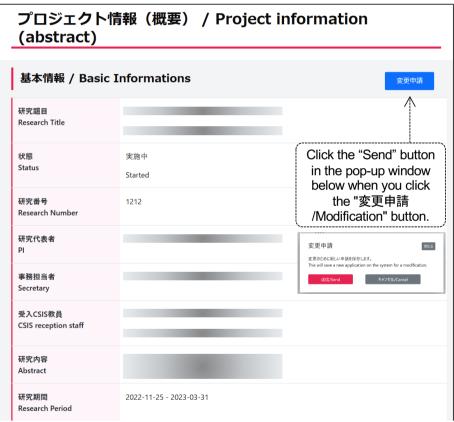

#### 2.2. Project **JoRAS** 概要 これまでの実績 データセット一覧 プロジェクト一覧 GISの利用申請 お問い合わせ ユーザホーム modification プロジェクト申請編集 / Request Edit \* 必須項目 / Required \*研究顯月(日本語) Change project members (adding/excluding) \* Research Title (English) As with the new project application, add/exclude e-mails. \* 研究内容 / Abstract Change secretary user 研究代表者 / Delegate User JoRAS Test Select one of the project members 事務担当者 / Secretary User 選択/Select Change the CSIS host faculty members As with the new project application, select one of the CSIS host faculty members Change datasets (adding/excluding) 利用希望データ / Wish to use datasets 選択/Select As with the new project application, select datasets you want to 号レベルアドレスマッチングサービス (00100000000) add/exclude. Check the term of use carefully. コメント / Comments from Joras Admin この申請書は未申請です。 This application sheet has not been submitted Review the contents of the modifications and click the "Submit" 削除/Delete button to complete it. You will receive a notification after

reviewing the application (approximately 1-2 weeks).

Once approved, your changes will be reflected.